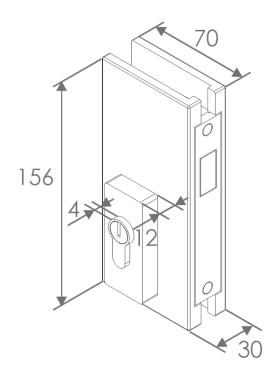

### Specifications

- **External dimensions (height x width x depth):** 156 x 70 x 30 mm.
- Finishes: Polished stainless steel.
- **Glass:** 10, 12 mm.
- Lock cylinder on both sides: Yes.
- Recomended use: Indoor/outdoor.
- Configurations: central opening/side opening not compatible with U profile.

# Characteristics

- Glass clamping gaskets made of PE.
- Frontal plates made of stainless steel.
- Satin AISI 316 stainless steel covers.
- Latch activated with one turn of the key.
- Latch length: 20 mm.
- Cylinder 40 mm from edge.
- 60 mm long cylinder with long lever.
- 3 sets of keys.