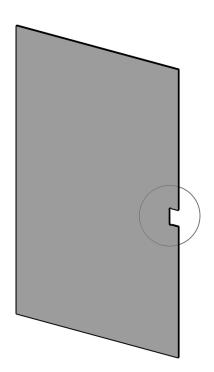

# Slide standard lock CRD016K

### Specifications

- **External dimensions (height x width x depth):** 156 x 70 x 30 mm.
- Finishes: Polished stainless steel.
- **Glass:** 10, 12 mm.
- Lock cylinder on both sides: Yes.
- Recomended use: Indoor/outdoor.
- Configurations: central opening/side opening not compatible with U profile.

# Characteristics

- Glass clamping gaskets made of PE.
- Frontal plates made of stainless steel.
- Satin AISI 316 stainless steel covers.
- Latch activated with one turn of the key.
- Latch length: 20 mm.
- Cylinder 40 mm from edge.
- 60 mm long cylinder with long lever.
- 3 sets of keys.

### Considerations

The door must be 70 mm wider than the other panels.

#### Personalisation

Not available.

## **Prices**

CRD016K 40,8 €







125