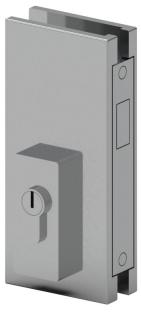

# Slide standard lock CRD016K

### Specifications

- **External dimensions (height x width x depth):** 156 x 70 x 30 mm.
- Finishes: Polished stainless steel.
- **Glass:** 10, 12 mm.
- Lock cylinder on both sides: Yes.
- Recomended use: Indoor/outdoor.
- Configurations: central opening/side opening not compatible with U profile.