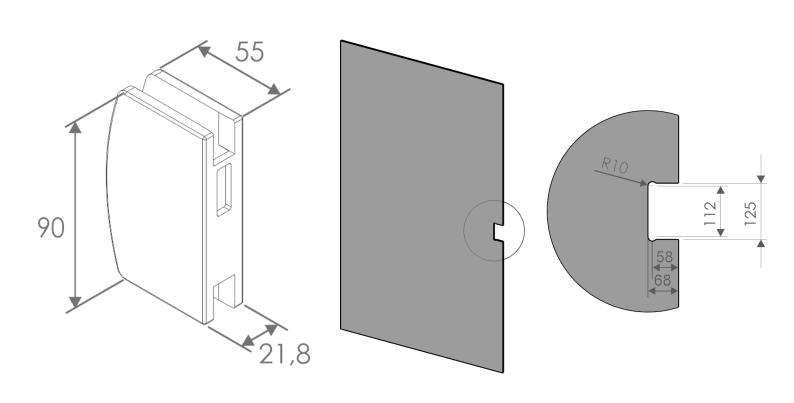

### **Specifications**

- **External dimensions (height x width x depth):**  $90 \times 55 \times 21.8$  mm.
- **Finishes:** Polished stainless steel.
- **Glass:** 8, 10 mm.
- Lock with open/closed indicator.
- Recomended use: Indoor.
- Configurations: central opening.

### Considerations

The door must be 110 mm wider than the other panels.