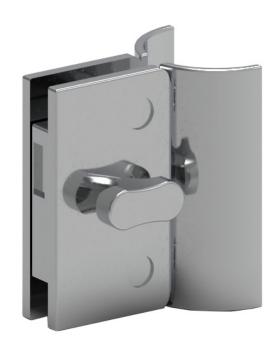

# Combilock with thumbturn and handle CRD076

#### Specifications

- **External dimensions (height x width x depth):** 90 x 77 x 58,4 mm.
- **Finishes:** Polished stainless steel.
- **Glass:** 8, 10 mm.
- Lock with open/closed indicator.
- **Recomended use:** Indoor.
- Configurations: central opening/side opening not compatible with U profile.

# Characteristics

- Glass clamping gaskets made of PE.
- A2 stainless steel screws.
- Frontal made made of matte stainless steel.

133,9 €

Matte stainless steel covers.