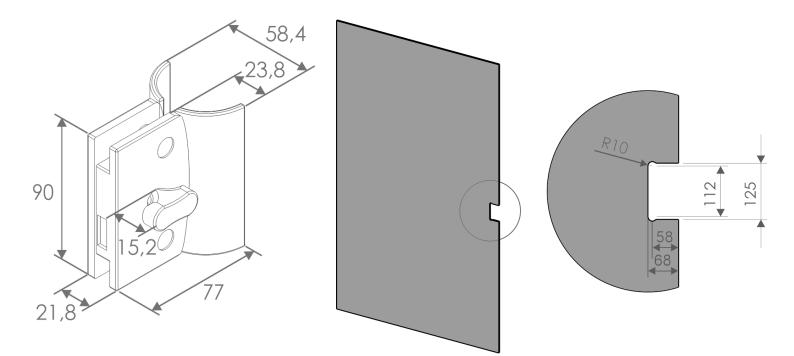

#### Specifications

- **External dimensions (height x width x depth):** 90 x 77 x 58,4 mm.
- **Finishes:** Polished stainless steel.
- **Glass:** 8, 10 mm.
- Lock with open/closed indicator.
- **Recomended use:** Indoor.
- Configurations: central opening/side opening not compatible with U profile.

# Considerations

— The door must be 110 mm wider than the other panels.