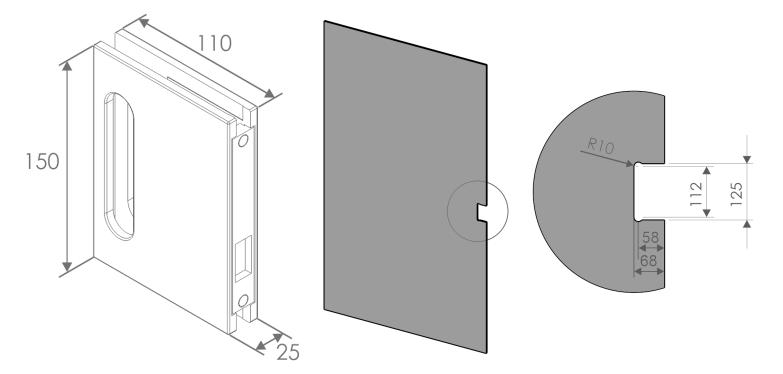

#### Specifications

Slide

- **External dimensions (height x width x depth):** 150 x 110 x 25 mm.
- **Finishes:** Satin stainless steel.
- **Glass:** 10, 12 mm.
- Recomended use: Indoor/outdoor.
- **Configurations:** central opening.

### Considerations

- The door must be 110 mm wider than the other panels.

| Persona   | lisation |
|-----------|----------|
| 1 0130110 | ISCHOL   |