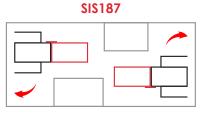

# Compact strike box with door stop SIS134, SIS187

# Specifications

- **External dimensions (height x width x depth):** 160 x 64,6 x 35 mm.
- **Finishes:** Polished or satin stainless steel.
- Glass: 10 mm.
- Recomended use: Indoor/outdoor.

## Characteristics

- Clamp plates made of an aluminium alloy coated with epoxy paint.
- Glass clamping gaskets made of PE.
- A2 stainless steel screws.
- Frontal plates made of stainless steel.
- AISI 316 stainless steel covers.

#### Considerations





 Strike box for 8 or 12 mm glass, available on request. Please check delivery times and availability before placing an order.

## Personalisation

Not available.

#### **Prices**

SIS134 (Polished) 64,3 € SIS134M (Satin) 69,3 € SIS187 (Polished) 64,3 € SIS187M (Satin) 69,3 €