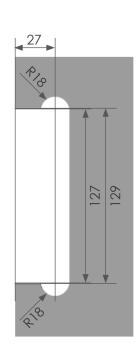

# Specifications

- **External dimensions (height x width x depth):** 160 x 64,6 x 35 mm.
- **Finishes:** Polished or satin stainless steel.
- Glass: 10 mm.
- Recomended use: Indoor/outdoor.

#### Considerations

 Strike box for 8 or 12 mm glass, available on request. Please check delivery times and availability before placing an order.