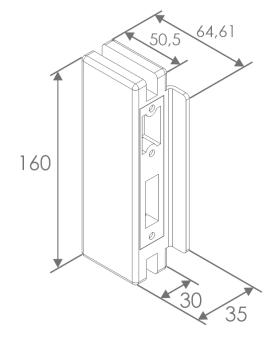

# Specifications

- **External dimensions (height x width x depth):** 160 x 64,6 x 35 mm.
- **Finishes:** Polished or satin stainless steel.
- Glass: 10 mm.
- Recomended use: Indoor/outdoor.