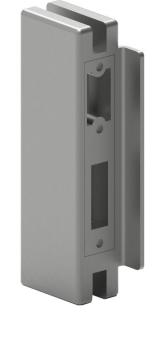

# Compact strike box with door stop SIS134, SIS187

# Specifications

- **External dimensions (height x width x depth):** 160 x 64,6 x 35 mm.
- **Finishes:** Polished or satin stainless steel.
- Glass: 10 mm.
- Recomended use: Indoor/outdoor.

## Characteristics

- Clamp plates made of an aluminium alloy coated with epoxy paint.
- Glass clamping gaskets made of PE.
- A2 stainless steel screws.
- Frontal plates made of stainless steel.
- AISI 316 stainless steel covers.