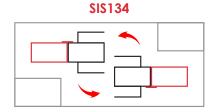

# Compact strike box with door stop SIS134, SIS187

# Specifications

- **External dimensions (height x width x depth):** 160 x 64,6 x 35 mm.
- **Finishes:** Polished or satin stainless steel.
- Glass: 10 mm.
- Recomended use: Indoor/outdoor.

## Characteristics

- Clamp plates made of an aluminium alloy coated with epoxy paint.
- Glass clamping gaskets made of PE.
- A2 stainless steel screws.
- Frontal plates made of stainless steel.
- AISI 316 stainless steel covers.

#### Considerations





 Strike box for 8 or 12 mm glass, available on request. Please check delivery times and availability before placing an order.

## Personalisation

Not available.

#### **Prices**

SIS134 (Polished) 64,3 € SIS134M (Satin) 69,3 € SIS187 (Polished) 64,3 € SIS187M (Satin) 69,3 €