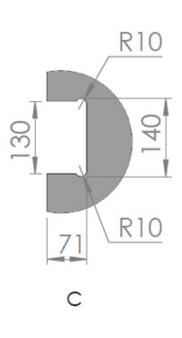

#### Specifications

- **External dimensions (height x width x depth):** 160 x 82 x 30 mm.
- **Finishes:** Polished or satin stainless steel.
- **Glass:** 8, 10, 12 mm.
- Recomended use: Indoor/outdoor.