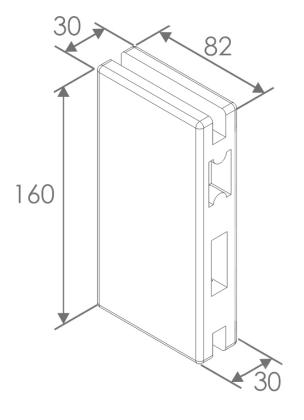

#### Specifications

- **External dimensions (height x width x depth):** 160 x 82 x 30 mm.
- **Finishes:** Polished or satin stainless steel.
- **Glass:** 8, 10, 12 mm.
- Recomended use: Indoor/outdoor.