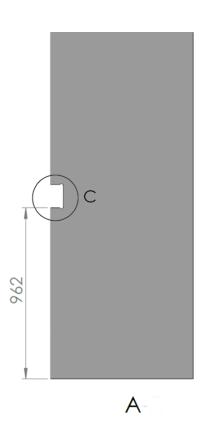

#### Specifications

- **External dimensions (height x width x depth):** 160 x 82 x 30 mm.
- **Finishes:** Polished or satin stainless steel.
- **Glass:** 8, 10, 12 mm.
- Recomended use: Indoor/outdoor.