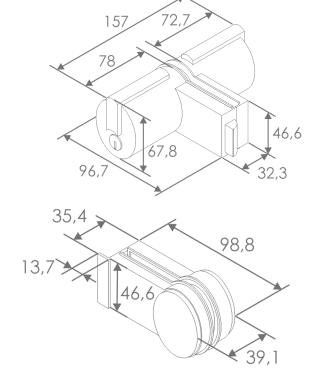

# Specifications

- **External dimensions (height x width x depth):**  $67.8 \times 96.7 \times 157$  mm.
- Finishes: ZAMAK and PE.
- **Glass:** 10, 12 mm.
- Lock cylinder on both sides: Yes.
- Recomended use: Indoor.

## Characteristics

- Glass clamping gaskets made of an acetal resin.
- Covers made of ZAMAK and PE.
- Embellishments made of acetal resin.
- Reversible latch bolt.
- Key activated latch bolt that moves 10 mm.
- Cylinder 70 mm from edge.
- 2 sets of keys.