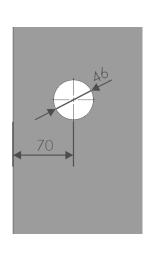

## Characteristics

- Glass clamping gaskets made of an acetal resin.
- Covers made of ZAMAK and PE.
- Embellishments made of acetal resin.
- Reversible latch bolt.
- Key activated latch bolt that moves 10 mm.
- Cylinder 70 mm from edge.
- 2 sets of keys.