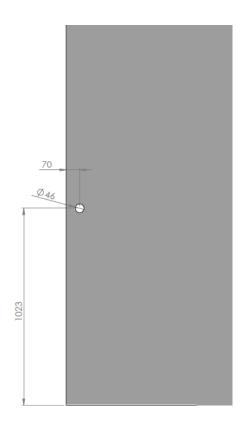

## Characteristics

- Glass clamping gaskets made of an acetal resin.
- Covers made of ZAMAK and PE.
- Embellishments made of acetal resin.
- Reversible latch bolt.
- Key activated latch bolt that moves 10 mm.
- Cylinder 70 mm from edge.
- 2 sets of keys.